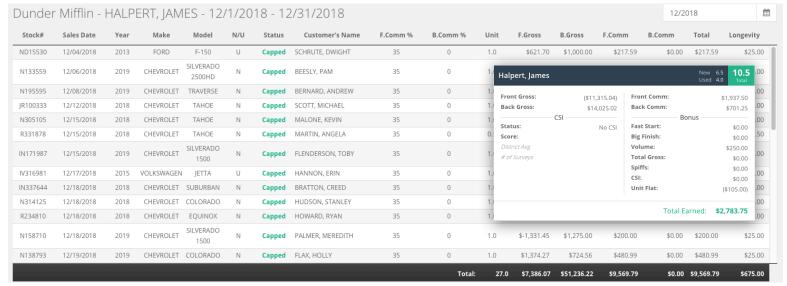

## Salesperson Deal Breakdown

An integrated tool that allows managers to optimize, evaluate, test & manage compensation plans.

### **Individual Pay Plans**

View each salesperson's specific pay plan at a glance. Improve employee satisfaction and increase retention through transparency regarding compensation.