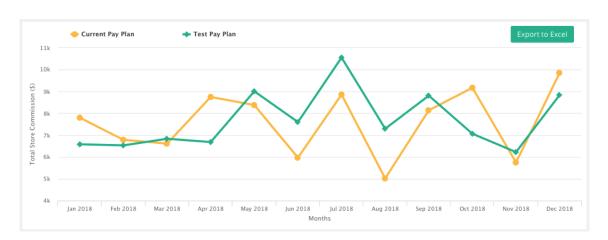

#### **Pay Plan Analysis**

Assess the impact of different pay plans through simulations with actual data.

#### Pay Plan Lab

Quickly analyze different pay plans using your store's historical data and understand how to maximize profitability for you and your employees.