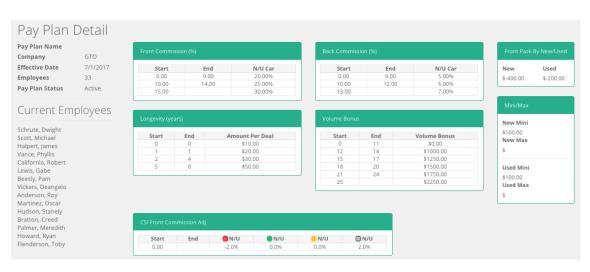

#### Comprehensive

Incorporates a variety of factors that make up a pay plan including tiered commissions, draws & settle-ups, multiple bonus structures, etc.

### **Individual Pay Plans**

View each salesperson's specific pay plan at a glance. Improve employee satisfaction and increase retention through transparency regarding compensation.